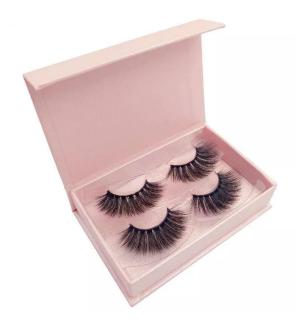

### 2 Pairs Eyelases Box

Saijun Package Custom 2 pairs eyelashes box are available in different colors and different patterns. Saijun Package adhere to the "truth-seeking, pragmatic, efficient, dedication" business policy, strict quality assurance system, in the new century, we will follow the "innovation, enterprising, rigorous, pragmatic" purpose to create first-class products, first-class service, for your enterprise to add wings. Welcome to buy 2 Pairs Eyelases Box from us.

#### **Product Description**

Our products have rich colors, clear patterns, firmness and diversified styles. It can be widely used in the outer packaging of **2 pairs eyelashes box**, The very rich projects management experiences and one to one service model make the high importance of business communication and our easy understanding of your expectations for China Gold Supplier for China Custom **2 pairs eyelashes box**. We price your inquiry, For more facts, please get in touch with us, we will reply you ASAP! China Gold Supplier for China **2 Pairs Eyelases Box**, Our mission is "Provide Goods with Reliable Quality and Reasonable Prices". We welcome customers from every corner of the world to contact us for future business relationships and achieving mutual success.