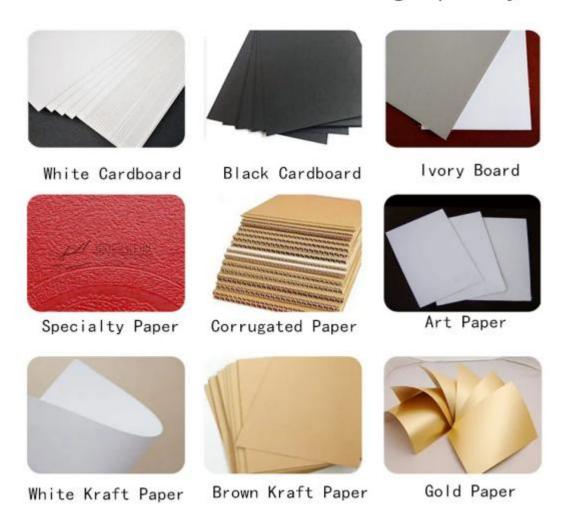

# PRODUCTS MATERIALS

# Good Material, High quality!

**Products Description:** 

| - 1 - 0 - 1 - 1 - 1 - 1 - 1 - 1 - 1 - 1 |                        |
|-----------------------------------------|------------------------|
| Material                                | Paperboard             |
| Туре                                    | 2 pairs eyelashes box  |
| Weight                                  | About 80g/pcs          |
| Shipping                                | DHL/UPS/FEDEX/TNT      |
| Shipping time                           | About 3-6 working days |