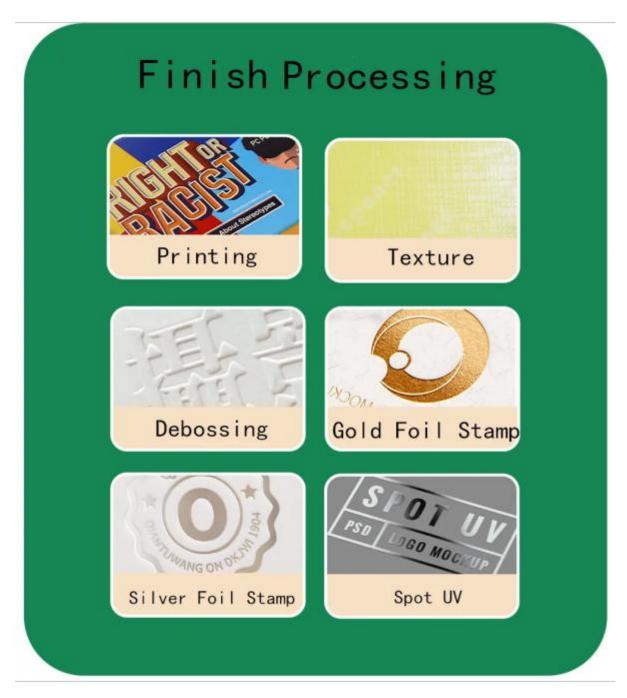

| MOQ            | 50pcs                                                                       |
|----------------|-----------------------------------------------------------------------------|
| Samples<br>Fee | Stock Samples are free                                                      |
| Packaging      | 1pcs per polybag, 100pcs boxes per export carton or as the client's request |
| Functions      | Use for 2 pairs eyelashes box                                               |
| Printing       | CMYK full color offset printing,Panton Color                                |
| Artwork        | Design files in AI,CDR,PDF format                                           |